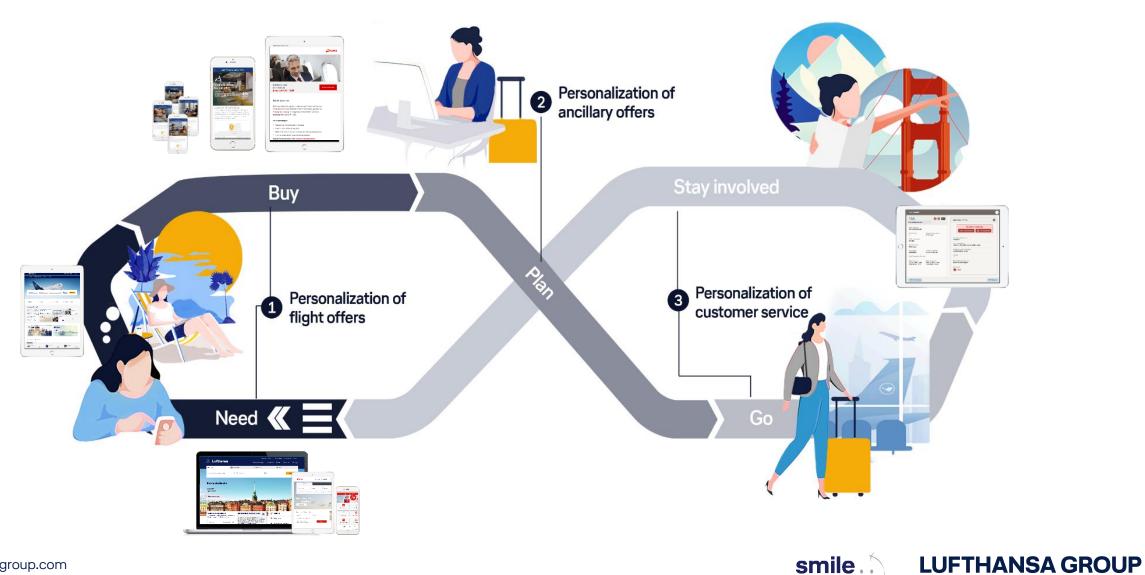

#### **THE DATA DRIVEN CUSTOMER JOURNEY**

## **HOW WE ACHIEVE THIS**

Analytics has historically delivered ,Insights' – into traditional, old school processes. For impact, ensure processes are redesigned with data-driven decisions in mind - not based on the highest paid person's opinion.