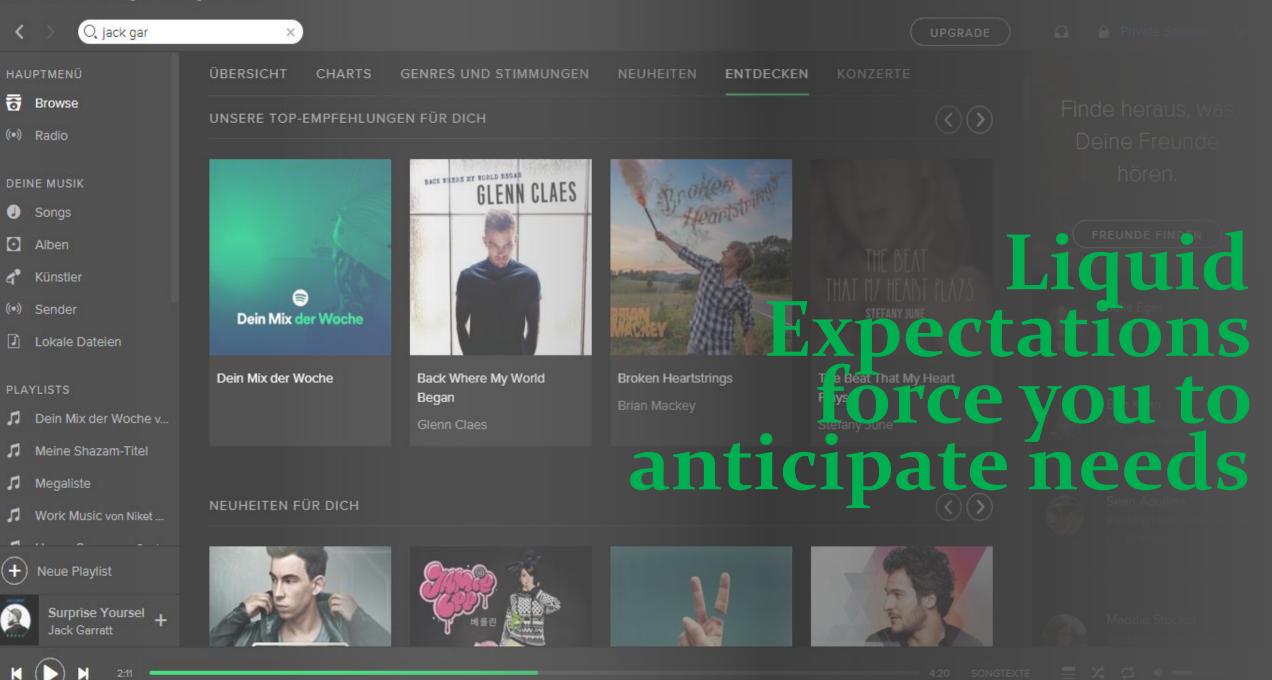

#### CUSTOMERS DESERVE RELEVANCE IN THE DAILY FLOOD OF INFORMATION

#### Datei Bearbeiten Anzeigen Wiedergabe Hilfe

Spotify Free

- - X