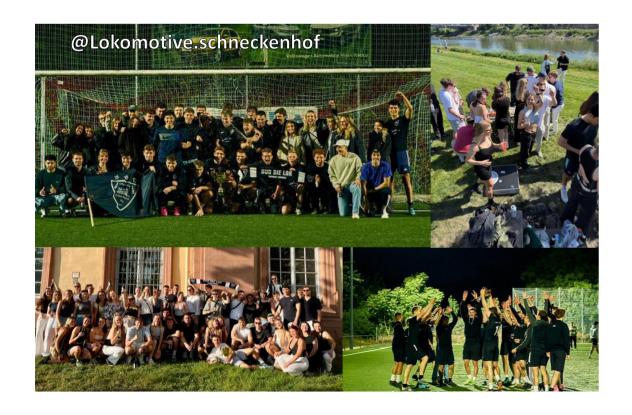

## **Sport at Uni Mannheim**

- University Football League with two teams from the MMM (pick wisely)
- And much, much more: Tennis, Student Gym, Running Clubs, Cheerleading, Dancing, Dodgeball, Volleyball...