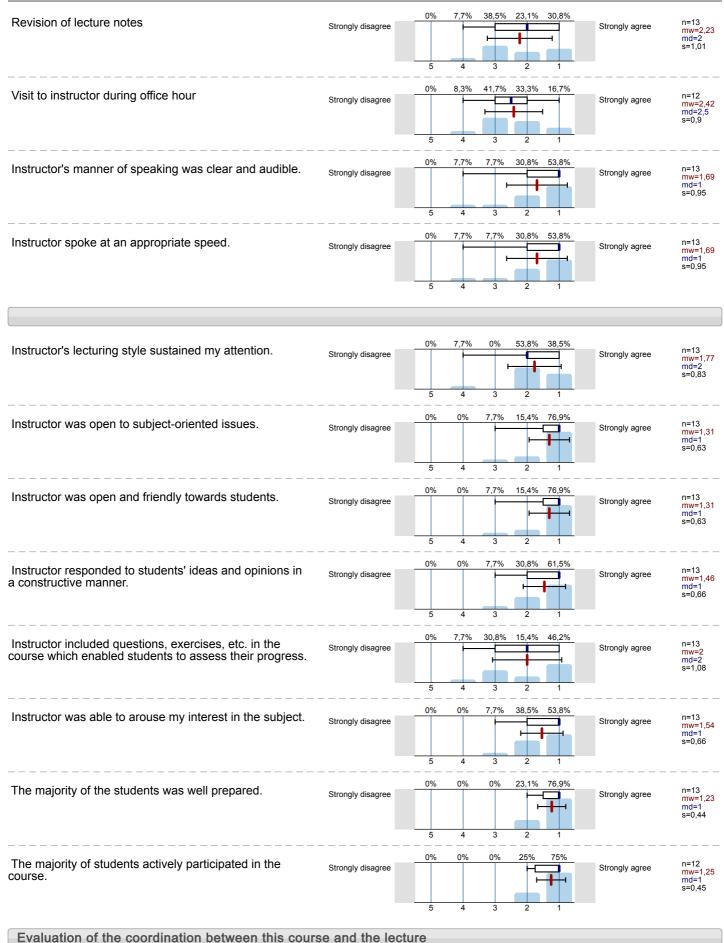

| Individual work                                        | Strongly | Strongly agree     | n=13 | mw=1,62 md=2,00 s=0,65 |
|--------------------------------------------------------|----------|--------------------|------|------------------------|
| Special session (e.g., guest speaker)                  | Strongly | Strongly agree     | n=13 | mw=2,23 md=2,00 s=1,09 |
| Reading of listed literature                           | Strongly | <br>Strongly agree | n=12 | mw=2,58 md=2,50 s=1,16 |
| Revision of lecture notes                              | Strongly | Strongly agree     | n=13 | mw=2,23 md=2,00 s=1,01 |
| Visit to instructor during office hour                 | Strongly | <br>Strongly agree | n=12 | mw=2,42 md=2,50 s=0,90 |
| Instructor's manner of speaking was clear and audible. | Strongly | <br>Strongly agree | n=13 | mw=1,69 md=1,00 s=0,95 |
| Instructor spoke at an appropriate speed.              | Strongly | Strongly agree     | n=13 | mw=1,69 md=1,00 s=0,95 |

|                                                                                                                     |                   | 1 1 | 1              |      |                        |
|---------------------------------------------------------------------------------------------------------------------|-------------------|-----|----------------|------|------------------------|
| Instructor's lecturing style sustained my attention.                                                                | Strongly disagree |     | Strongly agree | n=13 | mw=1,77 md=2,00 s=0,83 |
| Instructor was open to subject-oriented issues.                                                                     | Strongly disagree |     | Strongly agree | n=13 | mw=1,31 md=1,00 s=0,63 |
| Instructor was open and friendly towards students.                                                                  | Strongly disagree |     | Strongly agree | n=13 | mw=1,31 md=1,00 s=0,63 |
| Instructor responded to students' ideas and opinions in a constructive manner.                                      | Strongly disagree |     | Strongly agree | n=13 | mw=1,46 md=1,00 s=0,66 |
| Instructor included questions, exercises, etc. in the<br>course which enabled students to assess their<br>progress. | Strongly disagree |     | Strongly agree | n=13 | mw=2,00 md=2,00 s=1,08 |
| Instructor was able to arouse my interest in the subject.                                                           | Strongly disagree |     | Strongly agree | n=13 | mw=1,54 md=1,00 s=0,66 |
| The majority of the students was well prepared.                                                                     | Strongly disagree |     | Strongly agree | n=13 | mw=1,23 md=1,00 s=0,44 |
| The majority of students actively participated in the course.                                                       | Strongly disagree |     | Strongly agree | n=12 | mw=1,25 md=1,00 s=0,45 |