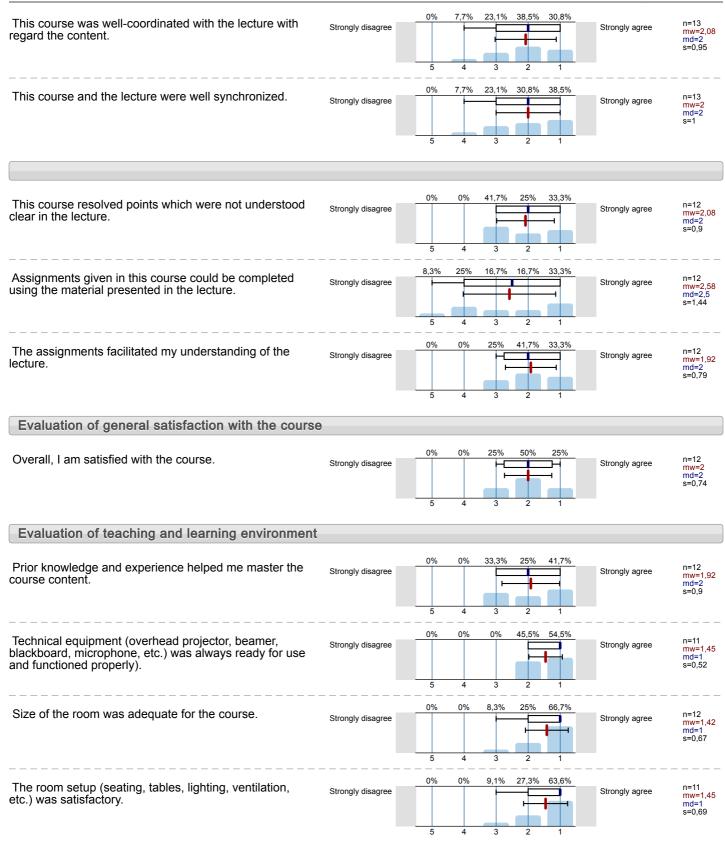

### Evaluation of the coordination between this course and the lecture

| This course was well-coordinated with the lecture<br>with regard the content.<br>This course and the lecture were well<br>synchronized. | Strongly<br>disagree<br>Strongly<br>disagree |    | Strongly agree<br>Strongly agree | n=13<br>n=13 | mw=2,08<br>mw=2,00 |         | ·      |
|-----------------------------------------------------------------------------------------------------------------------------------------|----------------------------------------------|----|----------------------------------|--------------|--------------------|---------|--------|
|                                                                                                                                         |                                              |    |                                  |              |                    |         |        |
| This course resolved points which were not<br>understood clear in the lecture.                                                          | Strongly disagree                            |    | Strongly agree                   | n=12         | mw=2,08            | md=2,00 | s=0,90 |
| Assignments given in this course could be<br>completed using the material presented in the<br>lecture.                                  | Strongly disagree                            | -+ | Strongly agree                   | n=12         | mw=2,58            | md=2,50 | s=1,44 |
| The assignments facilitated my understanding of the lecture.                                                                            | Strongly disagree                            |    | Strongly agree                   | n=12         | mw=1,92            | md=2,00 | s=0,79 |
| Evaluation of general satisfaction with                                                                                                 | the course                                   |    |                                  |              |                    |         |        |
| Overall, I am satisfied with the course.                                                                                                | Strongly<br>disagree                         |    | Strongly agree                   | n=12         | mw=2,00            | md=2,00 | s=0,74 |

#### Evaluation of teaching and learning environment

Prior knowledge and experience helped me master the course content. Strongly disagree Strongly agree mw=1,92 md=2,00 s=0,90 n=12 Technical equipment (overhead projector, beamer, blackboard, microphone, etc.) was always ready for use and functioned properly). Strongly disagree Strongly agree n=11 mw=1,45 md=1,00 s=0,52 Strongly disagree Size of the room was adequate for the course. Strongly agree mw=1,42 md=1,00 s=0,67 n=12 The room setup (seating, tables, lighting, ventilation, etc.) was satisfactory. Strongly disagree Strongly agree n=11 mw=1,45 md=1,00 s=0,69