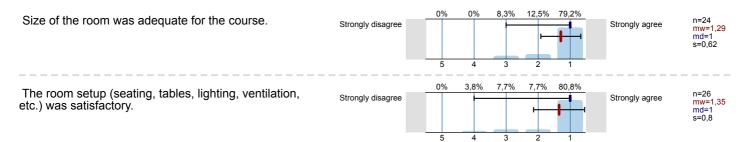

Size of the room was adequate for the course.

The room setup (seating, tables, lighting, ventilation, etc.) was satisfactory.