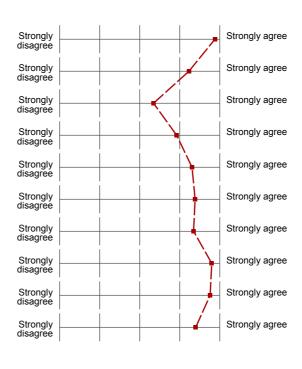

#### Evaluation of the course

Course objectives were clearly stated.

Course requirements and criteria for grading were clearly explained.

The course was well structured.

The choice of topics was explained by the instructor.

The choice appeared well-founded to me.

Dissemination of subject matter was appropriately placed over the semester.

Course content was presented in a comprehensible

Instructor illustrated subject matter with examples from the business world and from current research.

Where appropriate instructor drew parallels to business-related disciplines.

Instructor incorporated audio-visual media effectively (e.g., blackboard, overhead projector, video, beamer)

Visual materials were easy to read and follow.

Instructor provided the opportunity for questions regarding content.

Answers given by the instructor were helpful in clarifying uncertainties.

Recommended reading materials (e.g., lecture notes, literature) were useful in facilitating understanding of course content.

Recommended reading materials (e.g., lecture notes, literature) were readily available.

Instructor's manner of speaking was clear and

Instructor spoke at an appropriate speed.

Instructor's lecturing style sustained my attention.

Instructor was open to subject-oriented issues.

Instructor was open and friendly towards students.

Instructor was able to arouse my interest in the subject

| n=25 | mw=1,12 | md=1,00 | s=0,33 |
|------|---------|---------|--------|
| n=26 | mw=1,77 | md=1,50 | s=0,91 |
| n=26 | mw=2,65 | md=3,00 | s=1,06 |
| n=26 | mw=2,08 | md=2,00 | s=1,16 |
| n=26 | mw=1,69 | md=2,00 | s=0,79 |
| n=26 | mw=1,62 | md=1,00 | s=0,75 |
| n=26 | mw=1,65 | md=1,00 | s=0,85 |
| n=25 | mw=1,20 | md=1,00 | s=0,50 |
| n=25 | mw=1,24 | md=1,00 | s=0,52 |
| n=25 | mw=1,60 | md=1,00 | s=0,82 |