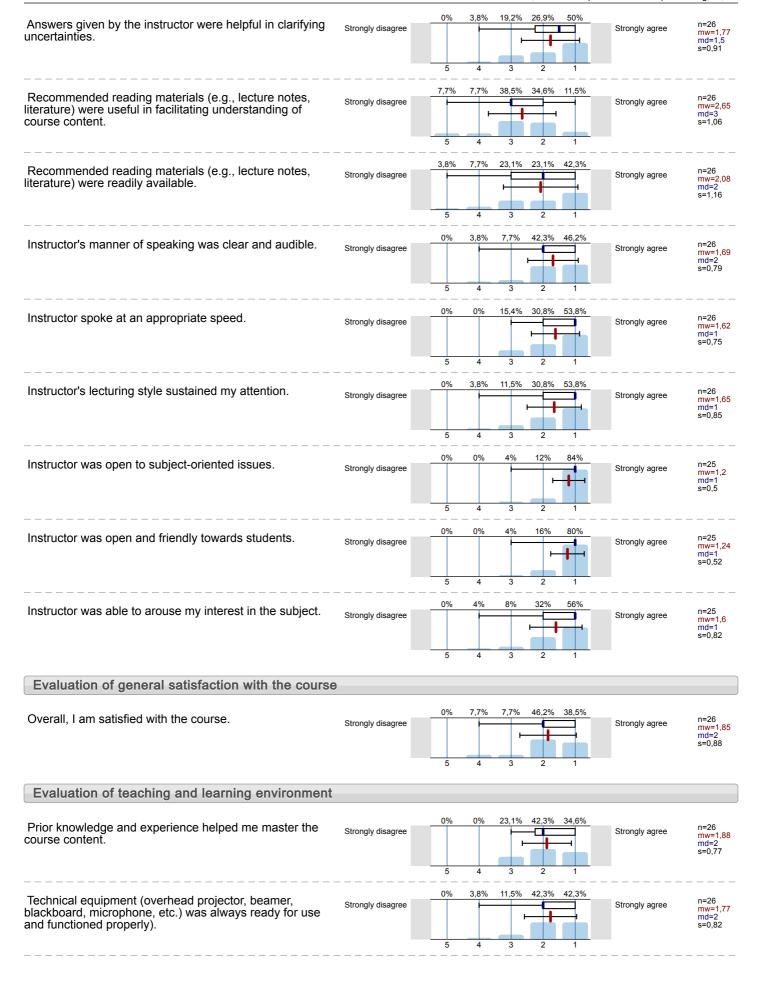

Instructor provided the opportunity for questions regarding content.

Answers given by the instructor were helpful in clarifying uncertainties.

Recommended reading materials (e.g., lecture notes, literature) were useful in facilitating understanding of course content.

Recommended reading materials (e.g., lecture notes, literature) were readily available.

Instructor's manner of speaking was clear and

Instructor spoke at an appropriate speed.

Instructor's lecturing style sustained my attention.

Instructor was open to subject-oriented issues.

Instructor was open and friendly towards students.

Instructor was able to arouse my interest in the subject

| n=25 | mw=1,12 | md=1,00 | s=0,33 |
|------|---------|---------|--------|
| n=26 | mw=1,77 | md=1,50 | s=0,91 |
| n=26 | mw=2,65 | md=3,00 | s=1,06 |
| n=26 | mw=2,08 | md=2,00 | s=1,16 |
| n=26 | mw=1,69 | md=2,00 | s=0,79 |
| n=26 | mw=1,62 | md=1,00 | s=0,75 |
| n=26 | mw=1,65 | md=1,00 | s=0,85 |
| n=25 | mw=1,20 | md=1,00 | s=0,50 |
| n=25 | mw=1,24 | md=1,00 | s=0,52 |
| n=25 | mw=1,60 | md=1,00 | s=0,82 |