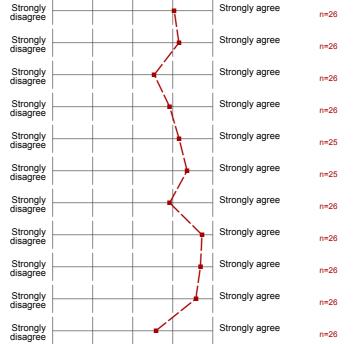

#### Evaluation of the course

Course objectives were clearly stated.

Course requirements and criteria for grading were clearly explained.

The course was well structured.

The choice of topics was explained by the instructor.

The choice appeared well-founded to me.

Dissemination of subject matter was appropriately placed over the semester.

Course content was presented in a comprehensible

Instructor illustrated subject matter with examples from the business world and from current research.

Where appropriate instructor drew parallels to business-related disciplines.

Instructor incorporated audio-visual media effectively (e.g., blackboard, overhead projector, video, beamer)

Visual materials were easy to read and follow.

Instructor provided the opportunity for questions regarding content.

Answers given by the instructor were helpful in clarifying uncertainties.

Recommended reading materials (e.g., lecture notes, literature) were useful in facilitating understanding of course content.

Recommended reading materials (e.g., lecture notes, literature) were readily available.

Instructor's manner of speaking was clear and

Instructor spoke at an appropriate speed.

Instructor's lecturing style sustained my attention.

Instructor was open to subject-oriented issues.

Instructor was open and friendly towards students.

Instructor was able to arouse my interest in the subject

| n=25 | mw=1,12 | md=1,00 | s=0,33 |
|------|---------|---------|--------|
| n=26 | mw=1,77 | md=1,50 | s=0,91 |
| n=26 | mw=2,65 | md=3,00 | s=1,06 |
| n=26 | mw=2,08 | md=2,00 | s=1,16 |
| n=26 | mw=1,69 | md=2,00 | s=0,79 |
| n=26 | mw=1,62 | md=1,00 | s=0,75 |
| n=26 | mw=1,65 | md=1,00 | s=0,85 |
| n=25 | mw=1,20 | md=1,00 | s=0,50 |
| n=25 | mw=1,24 | md=1,00 | s=0,52 |
| n=25 | mw=1,60 | md=1,00 | s=0,82 |