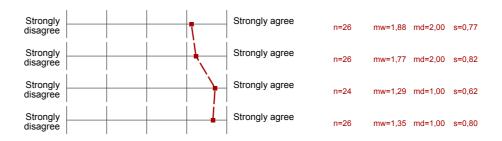

#### Evaluation of general satisfaction with the course

Overall, I am satisfied with the course.

#### Evaluation of teaching and learning environment

Prior knowledge and experience helped me master the course content.

Technical equipment (overhead projector, beamer, blackboard, microphone, etc.) was always ready for use and functioned properly).

Size of the room was adequate for the course.

The room setup (seating, tables, lighting, ventilation, etc.) was satisfactory.