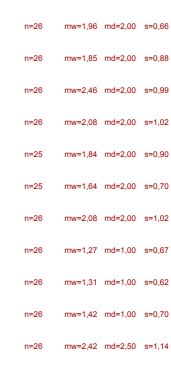

#### Evaluation of the course 69,2% Course objectives were clearly stated. n=26 mw=1,96 md=2 s=0,66 Strongly disagree Strongly agree 5 0% 3.8% 19.2% n=26 mw=1,85 md=2 Course requirements and criteria for grading were Strongly disagree Strongly agree clearly explained. s=0.88 3,8% 38,5% 7,7% 15,4% n=26 mw=2,46 md=2 s=0,99 The course was well structured. Strongly disagree Strongly agree 5 3.8% 3,8% 19.2% 42.3% 30.8% The choice of topics was explained by the instructor. n=26 Strongly disagree Strongly agree mw=2,08 md=2 s=1,02 0% n=25 mw=1,84 md=2 s=0,9 The choice appeared well-founded to me. Strongly disagree Strongly agree 40% n=25 mw=1,64 md=2 s=0,7 Dissemination of subject matter was appropriately Strongly disagree Strongly agree placed over the semester. 5 3.8% 3.8% 19.2% 42.3% Course content was presented in a comprehensible n=26 mw=2,08 md=2 Strongly disagree Strongly agree manner. s=1,02 3,8% 15,4% 80,8% Instructor illustrated subject matter with examples from n=26 Strongly disagree Strongly agree mw=1,27 md=1 the business world and from current research. s=0,67 0% 0% 7 7% 15 4% 76.9% Where appropriate instructor drew parallels to businessn=26 Strongly disagree Strongly agree mw=1,31 md=1 s=0,62 related disciplines. 5 3,8% 30,8% 65,4% n=26 mw=1,42 md=1 s=0,7 Instructor incorporated audio-visual media effectively (e. Strongly disagree Strongly agree g., blackboard, overhead projector, video, beamer). -5 34,6% Visual materials were easy to read and follow. n=26 mw=2,42 md=2,5 s=1,14 Strongly disagree Strongly agree 0% 0% 0% 12% 88% Instructor provided the opportunity for questions n=25 mw=1,12 md=1 s=0,33 Strongly disagree Strongly agree regarding content. 5 3

#### Evaluation of the course

Course objectives were clearly stated.

Course requirements and criteria for grading were clearly explained.

The course was well structured.

The choice of topics was explained by the instructor.

The choice appeared well-founded to me.

Dissemination of subject matter was appropriately placed over the semester.

Course content was presented in a comprehensible

Instructor illustrated subject matter with examples from the business world and from current research.

Where appropriate instructor drew parallels to business-related disciplines.

Instructor incorporated audio-visual media effectively (e.g., blackboard, overhead projector, video, beamer)

Visual materials were easy to read and follow.

Instructor provided the opportunity for questions regarding content.

Answers given by the instructor were helpful in clarifying uncertainties.

Recommended reading materials (e.g., lecture notes, literature) were useful in facilitating understanding of course content.

Recommended reading materials (e.g., lecture notes, literature) were readily available.

Instructor's manner of speaking was clear and

Instructor spoke at an appropriate speed.

Instructor's lecturing style sustained my attention.

Instructor was open to subject-oriented issues.

Instructor was open and friendly towards students.

Instructor was able to arouse my interest in the subject

| n=25 | mw=1,12 | md=1,00 | s=0,33 |
|------|---------|---------|--------|
| n=26 | mw=1,77 | md=1,50 | s=0,91 |
| n=26 | mw=2,65 | md=3,00 | s=1,06 |
| n=26 | mw=2,08 | md=2,00 | s=1,16 |
| n=26 | mw=1,69 | md=2,00 | s=0,79 |
| n=26 | mw=1,62 | md=1,00 | s=0,75 |
| n=26 | mw=1,65 | md=1,00 | s=0,85 |
| n=25 | mw=1,20 | md=1,00 | s=0,50 |
| n=25 | mw=1,24 | md=1,00 | s=0,52 |
| n=25 | mw=1,60 | md=1,00 | s=0,82 |